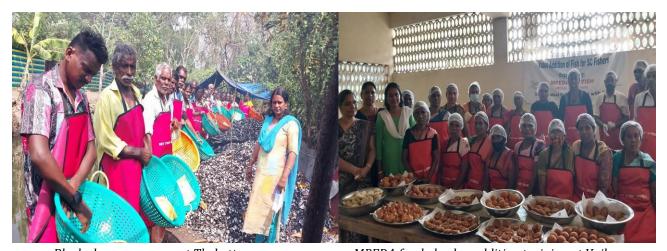

MPEDA funded Value added training at Bidyapith

On 24th March 2023, NETFISH Kolkata had distributed Insulated Fish boxes to SC fishers utilising the MPEDA SC fund. Assistant Director MPEDA, Committee member, Professor of WBUAFS, Official from Nilkamal, Secretary of fishermen associations, union members, State Coordinator NETFISH, HDCs and boat owners were present on the occasion. State Coordinator highlighted the significance of IFB distribution programme and chill killing practices. During the function, 59 boat owners belonging to SC category from Kakdwip, Namkhana & Freserganj, South 24 Parganas were provided with 127 nos. of Insulated fish boxes of 70 lit., 100 lit., and 310 lit capacities, by collecting only 25% of the total cost as beneficiary contribution. Fishers were very happy and they assured that they will use it in fishing boat to preserve the catch and will give feedback. They said that after using IFB, they are getting good quality, reduced consumption of ice as well as fetching Rs. 20-25 extra per kg of their catch.