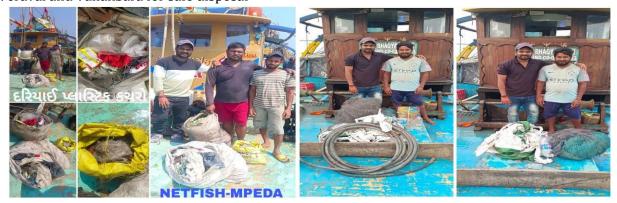

### **Highlights of the Month**

➤ Paradeep Port Trust has sanctioned Rs. 10 lakh to NETFISH from their CSR fund for conducting capacity building programmes in Odisha

- Conducted **88 nos.** of SC fisher welfare programmes in West Bengal, Odisha, Tamil Nadu North, Kerala South & Karnataka under the MPEDA SC/ST Scheme.
- Conducted **14** Nos. of CIFT sponsored training programme for SC fishers in West Bengal, Kerala & Karnataka.
- > Conducted *4 no. of Sea food unit training programme* in West Bengal, Tamil Nadu South & Gujarat region and an income of Rs. 40,000/- was generated for NETFISH by these programmes.
- ➤ NETFISH MPEDA Kolkata had distributed 127 nos. of Insulated fish boxes to 59 SC boat owners under the SC/ST financial assistance scheme of MPEDA.
- > 276 nos. of awareness classes on Hygiene & Conservation were organized through the Harbour Data Collectors at respective harbours.
- > Conducted training and meetings for HDCs regarding data collection and marine mammal and sea turtle survey, etc.