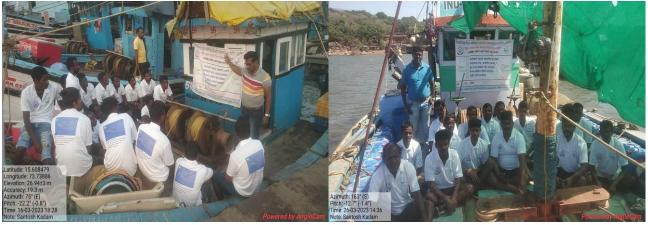

#### 2. Marine Observer Programm

| No. of trainings conducted for Marine Observers   | 4                   |
|---------------------------------------------------|---------------------|
| No. of Sightings reported in the month            | 1                   |
| Major animals sighted                             | Irrawaddy dolphin   |
| No. of Fishery interactions reported in the month | 1                   |
| Major animals involved                            | Olive ridley turtle |