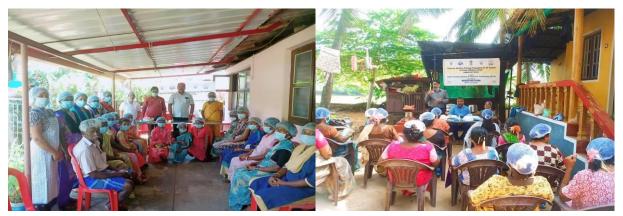

### 1. WEST BENGAL

| S.N. | Date     | Location                               | Type of Activity                                                                        | No: of<br>Participants |
|------|----------|----------------------------------------|-----------------------------------------------------------------------------------------|------------------------|
| 1    | 01.03.23 | Sankarpur FH<br>Purba Medinipur        | MPEDA sponsored Fish Quality Management & Conservation training for SC/ST fishers       | 30                     |
| 2    | 01.03.23 | Sankarpur FH                           | By catch survey and evaluation of HDC's activities                                      |                        |
| 3    | 02.03.23 | Deshapran FH                           | By catch survey and evaluation of HDC's activities                                      |                        |
| 4    | 02.03.23 | Bidyapith<br>Purba Medinipur           | MPEDA sponsored dry fish training programme for SC/ST fishers                           | 30                     |
| 5    | 03.03.23 | Sankarpur FH<br>Purba Medinipur        | MPEDA sponsored Fish quality Management & Conservation training for SC/ST fishers       | 30                     |
| 6    | 03.03.23 | Shoula LC                              | By catch survey and evaluation of HDC's activities                                      |                        |
| 7    | 09.03.23 | New Jaldah<br>Purba Medinipur          | MPEDA sponsored dry fish training programme for SC/ST fishers                           | 30                     |
| 8    | 09.03.23 | Bakkhali<br>South 24 Parganas          | MPEDA sponsored dry fish training programme for SC/ST fishers                           | 30                     |
| 9    | 10.03.23 | Saratpur<br>Purba Medinipur            | MPEDA sponsored dry fish training programme for SC/ST fishers                           | 30                     |
| 10   | 10.03.23 | M/s. Pasupati<br>Aquatic Pvt. Ltd      | Seafood processing centre training programme                                            | 30                     |
| 11   | 10.03.23 | Paschim Amarabati<br>South 24 Parganas | MPEDA sponsored dry fish training programme for SC/ST fishers                           | 30                     |
| 12   | 11.03.23 | Jharkhali<br>South 24 Parganas         | MPEDA sponsored Fish quality Management & Conservation training for SC/ST fishers       | 30                     |
| 13   | 12.03.23 | Jharkhali<br>South 24 Parganas         | CIFT sponsored On board training programme for SC fishers                               | 06                     |
| 14   | 13.03.23 | Jettyghat<br>South 24 Parganas         | MPEDA sponsored Fish quality Management & Conservation training for SC/ST fishers       | 30                     |
| 15   | 13.03.23 | Ashaynagar<br>South 24 Parganas        | CIFT sponsored Fish quality Management & Conservation training programme for SC fishers | 30                     |
| 16   | 14.03.23 | Ashaynagar<br>South 24 Parganas        | MPEDA sponsored Value added products training programme for SC/ST fishers               | 20                     |
| 18   | 15.03.23 | Freserganj FH<br>South 24 Parganas     | CIFT sponsored Fish quality Management & Conservation training programme for SC fishers | 30                     |
| 19   | 15.03.23 | Freserganj FH                          | Training programme to Marine Observers                                                  | 03                     |
| 20   | 15.03.23 | Narayanpur<br>South 24 Parganas        | MPEDA sponsored Fish quality Management & Conservation training for SC/ST fishers       | 30                     |
| 21   | 16.03.23 | Dubda                                  | MPEDA sponsored Fish quality Management &                                               | 30                     |

MPEDA funded Value added training at Bidyapith

On 24th March 2023, NETFISH Kolkata had distributed Insulated Fish boxes to SC fishers utilising the MPEDA SC fund. Assistant Director MPEDA, Committee member, Professor of WBUAFS, Official from Nilkamal, Secretary of fishermen associations, union members, State Coordinator NETFISH, HDCs and boat owners were present on the occasion. State Coordinator highlighted the significance of IFB distribution programme and chill killing practices. During the function, 59 boat owners belonging to SC category from Kakdwip, Namkhana & Freserganj, South 24 Parganas were provided with 127 nos. of Insulated fish boxes of 70 lit., 100 lit., and 310 lit capacities, by collecting only 25% of the total cost as beneficiary contribution. Fishers were very happy and they assured that they will use it in fishing boat to preserve the catch and will give feedback. They said that after using IFB, they are getting good quality, reduced consumption of ice as well as fetching Rs. 20-25 extra per kg of their catch.