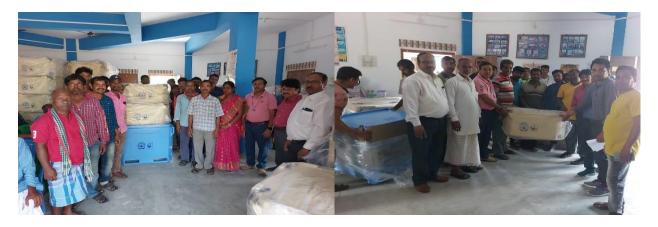

MPEDA funded Value added training at Bidyapith

On 24th March 2023, NETFISH Kolkata had distributed Insulated Fish boxes to SC fishers utilising the MPEDA SC fund. Assistant Director MPEDA, Committee member, Professor of WBUAFS, Official from Nilkamal, Secretary of fishermen associations, union members, State Coordinator NETFISH, HDCs and boat owners were present on the occasion. State Coordinator highlighted the significance of IFB distribution programme and chill killing practices. During the function, 59 boat owners belonging to SC category from Kakdwip, Namkhana & Freserganj, South 24 Parganas were provided with 127 nos. of Insulated fish boxes of 70 lit., 100 lit., and 310 lit capacities, by collecting only 25% of the total cost as beneficiary contribution. Fishers were very happy and they assured that they will use it in fishing boat to preserve the catch and will give feedback. They said that after using IFB, they are getting good quality, reduced consumption of ice as well as fetching Rs. 20-25 extra per kg of their catch.