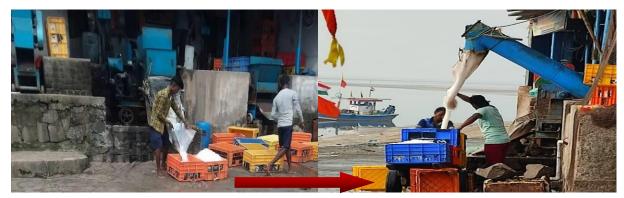

MPEDA funded Value added training at Bidyapith

On 24th March 2023, NETFISH Kolkata had distributed Insulated Fish boxes to SC fishers utilising the MPEDA SC fund. Assistant Director MPEDA, Committee member, Professor of WBUAFS, Official from Nilkamal, Secretary of fishermen associations, union members, State Coordinator NETFISH, HDCs and boat owners were present on the occasion. State Coordinator highlighted the significance of IFB distribution programme and chill killing practices. During the function, 59 boat owners belonging to SC category from Kakdwip, Namkhana & Freserganj, South 24 Parganas were provided with 127 nos. of Insulated fish boxes of 70 lit., 100 lit., and 310 lit capacities, by collecting only 25% of the total cost as beneficiary contribution. Fishers were very happy and they assured that they will use it in fishing boat to preserve the catch and will give feedback. They said that after using IFB, they are getting good quality, reduced consumption of ice as well as fetching Rs. 20-25 extra per kg of their catch.