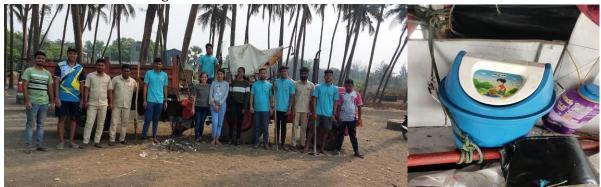

MPEDA funded Value added training at Bidyapith

On 24th March 2023, NETFISH Kolkata had distributed Insulated Fish boxes to SC fishers utilising the MPEDA SC fund. Assistant Director MPEDA, Committee member, Professor of WBUAFS, Official from Nilkamal, Secretary of fishermen associations, union members, State Coordinator NETFISH, HDCs and boat owners were present on the occasion. State Coordinator highlighted the significance of IFB distribution programme and chill killing practices. During the function, 59 boat owners belonging to SC category from Kakdwip, Namkhana & Freserganj, South 24 Parganas were provided with 127 nos. of Insulated fish boxes of 70 lit., 100 lit., and 310 lit capacities, by collecting only 25% of the total cost as beneficiary contribution. Fishers were very happy and they assured that they will use it in fishing boat to preserve the catch and will give feedback. They said that after using IFB, they are getting good quality, reduced consumption of ice as well as fetching Rs. 20-25 extra per kg of their catch.