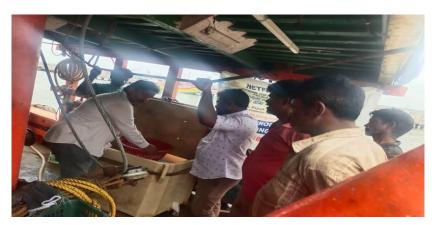

MPEDA funded Value added training at Bidyapith

On 24th March 2023, NETFISH Kolkata had distributed Insulated Fish boxes to SC fishers utilising the MPEDA SC fund. Assistant Director MPEDA, Committee member, Professor of WBUAFS, Official from Nilkamal, Secretary of fishermen associations, union members, State Coordinator NETFISH, HDCs and boat owners were present on the occasion. State Coordinator highlighted the significance of IFB distribution programme and chill killing practices. During the function, 59 boat owners belonging to SC category from Kakdwip, Namkhana & Freserganj, South 24 Parganas were provided with 127 nos. of Insulated fish boxes of 70 lit., 100 lit., and 310 lit capacities, by collecting only 25% of the total cost as beneficiary contribution. Fishers were very happy and they assured that they will use it in fishing boat to preserve the catch and will give feedback. They said that after using IFB, they are getting good quality, reduced consumption of ice as well as fetching Rs. 20-25 extra per kg of their catch.