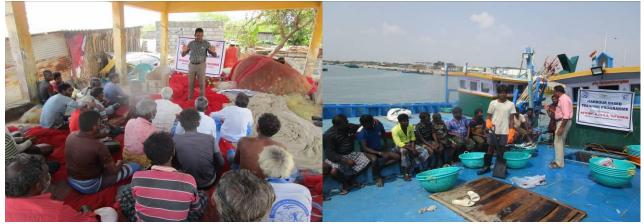

### 1. WEST BENGAL

| S.N. | Date     | Location                               | Type of Activity                                                                        | No: of<br>Participants |
|------|----------|----------------------------------------|-----------------------------------------------------------------------------------------|------------------------|
| 1    | 01.03.23 | Sankarpur FH<br>Purba Medinipur        | MPEDA sponsored Fish Quality Management & Conservation training for SC/ST fishers       | 30                     |
| 2    | 01.03.23 | Sankarpur FH                           | By catch survey and evaluation of HDC's activities                                      |                        |
| 3    | 02.03.23 | Deshapran FH                           | By catch survey and evaluation of HDC's activities                                      |                        |
| 4    | 02.03.23 | Bidyapith<br>Purba Medinipur           | MPEDA sponsored dry fish training programme for SC/ST fishers                           | 30                     |
| 5    | 03.03.23 | Sankarpur FH<br>Purba Medinipur        | MPEDA sponsored Fish quality Management & Conservation training for SC/ST fishers       | 30                     |
| 6    | 03.03.23 | Shoula LC                              | By catch survey and evaluation of HDC's activities                                      |                        |
| 7    | 09.03.23 | New Jaldah<br>Purba Medinipur          | MPEDA sponsored dry fish training programme for SC/ST fishers                           | 30                     |
| 8    | 09.03.23 | Bakkhali<br>South 24 Parganas          | MPEDA sponsored dry fish training programme for SC/ST fishers                           | 30                     |
| 9    | 10.03.23 | Saratpur<br>Purba Medinipur            | MPEDA sponsored dry fish training programme for SC/ST fishers                           | 30                     |
| 10   | 10.03.23 | M/s. Pasupati<br>Aquatic Pvt. Ltd      | Seafood processing centre training programme                                            | 30                     |
| 11   | 10.03.23 | Paschim Amarabati<br>South 24 Parganas | MPEDA sponsored dry fish training programme for SC/ST fishers                           | 30                     |
| 12   | 11.03.23 | Jharkhali<br>South 24 Parganas         | MPEDA sponsored Fish quality Management & Conservation training for SC/ST fishers       | 30                     |
| 13   | 12.03.23 | Jharkhali<br>South 24 Parganas         | CIFT sponsored On board training programme for SC fishers                               | 06                     |
| 14   | 13.03.23 | Jettyghat<br>South 24 Parganas         | MPEDA sponsored Fish quality Management & Conservation training for SC/ST fishers       | 30                     |
| 15   | 13.03.23 | Ashaynagar<br>South 24 Parganas        | CIFT sponsored Fish quality Management & Conservation training programme for SC fishers | 30                     |
| 16   | 14.03.23 | Ashaynagar<br>South 24 Parganas        | MPEDA sponsored Value added products training programme for SC/ST fishers               | 20                     |
| 18   | 15.03.23 | Freserganj FH<br>South 24 Parganas     | CIFT sponsored Fish quality Management & Conservation training programme for SC fishers | 30                     |
| 19   | 15.03.23 | Freserganj FH                          | Training programme to Marine Observers                                                  | 03                     |
| 20   | 15.03.23 | Narayanpur<br>South 24 Parganas        | MPEDA sponsored Fish quality Management & Conservation training for SC/ST fishers       | 30                     |
| 21   | 16.03.23 | Dubda                                  | MPEDA sponsored Fish quality Management &                                               | 30                     |

MPEDA funded Value added training at Bidyapith

On 24th March 2023, NETFISH Kolkata had distributed Insulated Fish boxes to SC fishers utilising the MPEDA SC fund. Assistant Director MPEDA, Committee member, Professor of WBUAFS, Official from Nilkamal, Secretary of fishermen associations, union members, State Coordinator NETFISH, HDCs and boat owners were present on the occasion. State Coordinator highlighted the significance of IFB distribution programme and chill killing practices. During the function, 59 boat owners belonging to SC category from Kakdwip, Namkhana & Freserganj, South 24 Parganas were provided with 127 nos. of Insulated fish boxes of 70 lit., 100 lit., and 310 lit capacities, by collecting only 25% of the total cost as beneficiary contribution. Fishers were very happy and they assured that they will use it in fishing boat to preserve the catch and will give feedback. They said that after using IFB, they are getting good quality, reduced consumption of ice as well as fetching Rs. 20-25 extra per kg of their catch.