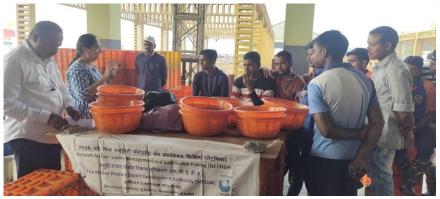

MPEDA funded Value added training at Bidyapith

On 24th March 2023, NETFISH Kolkata had distributed Insulated Fish boxes to SC fishers utilising the MPEDA SC fund. Assistant Director MPEDA, Committee member, Professor of WBUAFS, Official from Nilkamal, Secretary of fishermen associations, union members, State Coordinator NETFISH, HDCs and boat owners were present on the occasion. State Coordinator highlighted the significance of IFB distribution programme and chill killing practices. During the function, 59 boat owners belonging to SC category from Kakdwip, Namkhana & Freserganj, South 24 Parganas were provided with 127 nos. of Insulated fish boxes of 70 lit., 100 lit., and 310 lit capacities, by collecting only 25% of the total cost as beneficiary contribution. Fishers were very happy and they assured that they will use it in fishing boat to preserve the catch and will give feedback. They said that after using IFB, they are getting good quality, reduced consumption of ice as well as fetching Rs. 20-25 extra per kg of their catch.