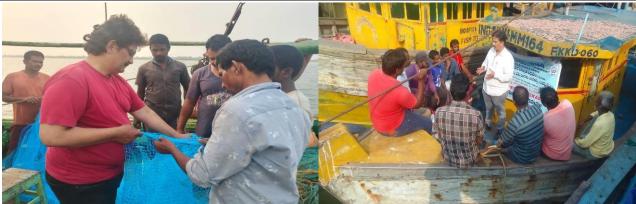

### 1. By catch Survey by HDCs

| Sl.No. | Name of Harbour/LC | No: of fishers interviewed |
|--------|--------------------|----------------------------|
| 1      | Deshpran           | 35                         |
| 2      | Digha Sankarpur    | 9                          |
| 3      | Freserganj         | 18                         |
| 4      | Kakdwip            | 5                          |
| 5      | Namkhana           | 32                         |
| 6      | Raidighi           | 14                         |
| 7      | Shoula             | 4                          |
|        |                    | 117                        |