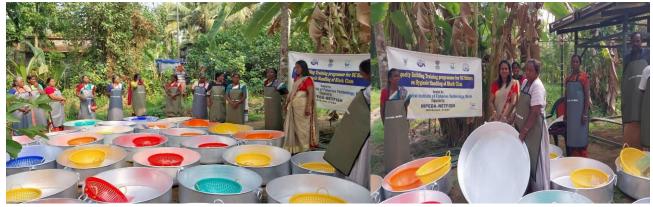

### **Highlights of the Month**

➤ Paradeep Port Trust has sanctioned Rs. 10 lakh to NETFISH from their CSR fund for conducting capacity building programmes in Odisha

- Conducted **88 nos.** of SC fisher welfare programmes in West Bengal, Odisha, Tamil Nadu North, Kerala South & Karnataka under the MPEDA SC/ST Scheme.
- Conducted **14** Nos. of CIFT sponsored training programme for SC fishers in West Bengal, Kerala & Karnataka.
- > Conducted *4 no. of Sea food unit training programme* in West Bengal, Tamil Nadu South & Gujarat region and an income of Rs. 40,000/- was generated for NETFISH by these programmes.
- ➤ NETFISH MPEDA Kolkata had distributed 127 nos. of Insulated fish boxes to 59 SC boat owners under the SC/ST financial assistance scheme of MPEDA.
- > 276 nos. of awareness classes on Hygiene & Conservation were organized through the Harbour Data Collectors at respective harbours.
- > Conducted training and meetings for HDCs regarding data collection and marine mammal and sea turtle survey, etc.