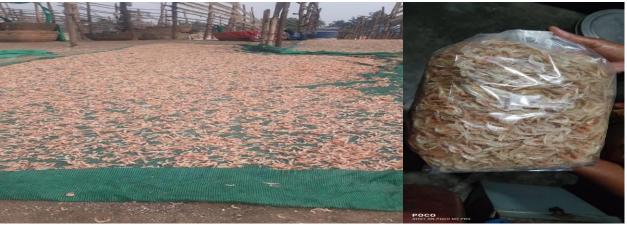

| 7 |
| 7 |
| 6 |
| 6 |
|   |

#### > Details of information disseminated to stakeholders on social media:

| Total No. of<br>messages shared<br>during the month | Social Media Used | Total No. of<br>Harbour/LCs<br>covered | Total No. of<br>WhatsApp<br>groups | Total No. of Viewers |
|-----------------------------------------------------|-------------------|----------------------------------------|------------------------------------|----------------------|
| 127                                                 | WhatsApp          | 10                                     | 13                                 | 1400                 |

#### Impacts/Outcomes observed during the month

➤ Handling of Fish for drying and fish drying method improved at Umargam LC and fetching better market price



> Plastic waste got during fishing trips are brought back to land by Fishermen of Mangrol , Porbandar, Veraval and Vanakbara for safe disposal



As a result of harbour based training programmes, fishermen adopted onboard quick chilling practices to reduce post-harvest loss. Boat owners stated that by adopting this method their income has increased from Rs.50000 to 150000.



➤ Processing Plant workers are maintaining good personal hygiene, Cleanliness of Food contact surface, Proper handling & Icing of fishes to reduce post-harvest loss, following Protocol of Covid-19 Guidelines.

### > MARINE MAMMAL PROJECT

### 1. Bycatch Survey by HDCs

| Sl.No. | Name of Harbour/LC | No: of fishers interviewed |
|--------|--------------------|----------------------------|
| 1      | Chorwad