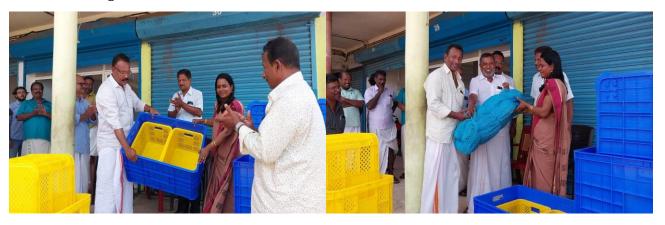

MPEDA funded Value added training at Bidyapith

On 24th March 2023, NETFISH Kolkata had distributed Insulated Fish boxes to SC fishers utilising the MPEDA SC fund. Assistant Director MPEDA, Committee member, Professor of WBUAFS, Official from Nilkamal, Secretary of fishermen associations, union members, State Coordinator NETFISH, HDCs and boat owners were present on the occasion. State Coordinator highlighted the significance of IFB distribution programme and chill killing practices. During the function, 59 boat owners belonging to SC category from Kakdwip, Namkhana & Freserganj, South 24 Parganas were provided with 127 nos. of Insulated fish boxes of 70 lit., 100 lit., and 310 lit capacities, by collecting only 25% of the total cost as beneficiary contribution. Fishers were very happy and they assured that they will use it in fishing boat to preserve the catch and will give feedback. They said that after using IFB, they are getting good quality, reduced consumption of ice as well as fetching Rs. 20-25 extra per kg of their catch.