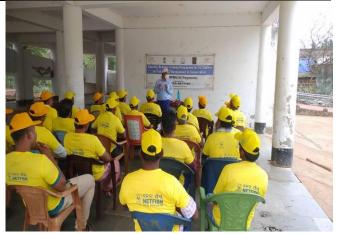

#### 2. Marine Observer Programm

| No. of trainings conducted for Marine Observers   | 4                   |
|---------------------------------------------------|---------------------|
| No. of Sightings reported in the month            | 1                   |
| Major animals sighted                             | Irrawaddy dolphin   |
| No. of Fishery interactions reported in the month | 1                   |
| Major animals involved                            | Olive ridley turtle |